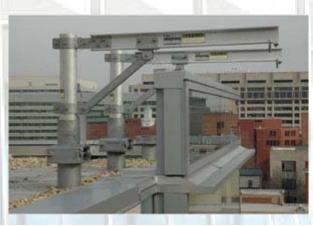

## Fall Arrest Systems

Roof and wall anchors are the simplest means of ensuring the safety of maintenance contractors who must work on both the roof top and building face. Although roof and wall anchors alone may not satisfy all of the requirements of the structure, when properly designed and installed they can play a vital role in achieving compliance with Occupational Safety and Health Administration, OSHA, requirements and ANSI/IWCA I-14.1 standards. If your structure is greater than three stories, roof anchors are a requirement of the OSHA Owners Duties Clause. To insure compliance with your current roof warranty, always use a roofing contractor for installations.

## Davits/Davit Arms