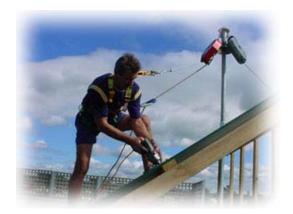

## Fall Arrest Systems

Roof and wall anchors are the simplest means of ensuring the safety of maintenance contractors who must work on both the roof top and building face. Although roof and wall anchors alone may not satisfy all of the requirements of the structure, when properly designed and installed they can play a vital role in achieving compliance with Occupational Safety and Health Administration, OSHA, requirements and ANSI/IWCA I-14.1 standards. If your structure is greater than three stories, roof anchors are a requirement of the OSHA Owners Duties Clause. To insure compliance with your current roof warranty, always use a roofing contractor for installations.

<sup>\*</sup> ANSI I-14.1 applies to devices on a roof that must be used to support personnel and equipment as they suspend over the side of a building for either window washing or building maintenance and for personnel working within six feet of a roof edge. All personal working "at height" must have fall protection in addition to any suspension system used. "At height" is three stories or higher.

## Services Provided

- Design and layout for your particular needs
- Complete installation of your chosen system
   Roof Anchors
   Wall Anchors
   Davits
- All work is inspected, tested and certified