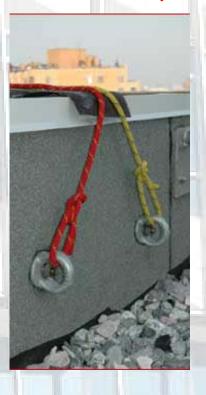

## Fall Arrest Systems

Roof and wall anchors are the simplest means of ensuring the safety of maintenance contractors who must work on both the roof top and building face. Although roof and wall anchors alone may not satisfy all of the requirements of the structure, when properly designed and installed they can play a vital role in achieving compliance with Occupational Safety and Health Administration, OSHA, requirements and ANSI/IWCA I-14.1 standards. If your structure is greater than three stories, roof anchors are a requirement of the OSHA Owners Duties Clause. To insure compliance with your current roof warranty, always use a roofing contractor for installations.

### **Wall Anchors**