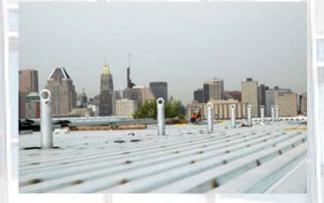

## Fall Arrest Systems

Roof and wall anchors are the simplest means of ensuring the safety of maintenance contractors who must work on both the roof top and building face. Although roof and wall anchors alone may not satisfy all of the requirements of the structure, when properly designed and installed they can play a vital role in achieving compliance with Occupational Safety and Health Administration, OSHA, requirements and ANSI/IWCA I-14.1 standards. If your structure is greater than three stories, roof anchors are a requirement of the OSHA Owners Duties Clause. To insure compliance with your current roof warranty, always use a roofing contractor for installations.

### **Roof Anchors**